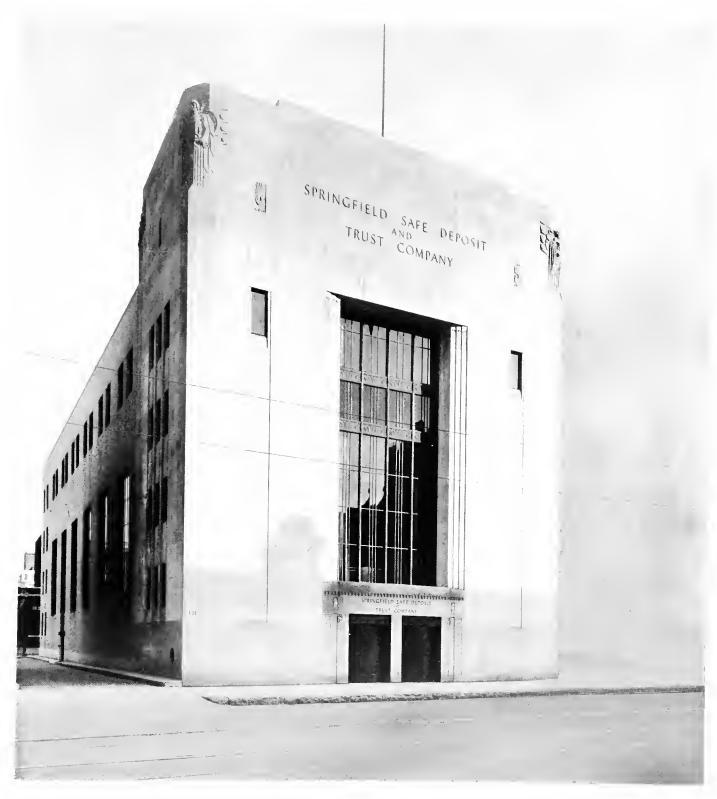

BANKING BUILDING FOR SPRINGFIELD SAFE DEPOSIT AND TRUST CO. SPRINGFIELD, MASS.

Thos. M. James Co., Architects

INTERIOR OF BANKING ROOM LOOKING TOWARD REAR

INTERIOR OF BANKING ROOM LOOKING TOWARD FRONT

Thos. M. James Co., Architects